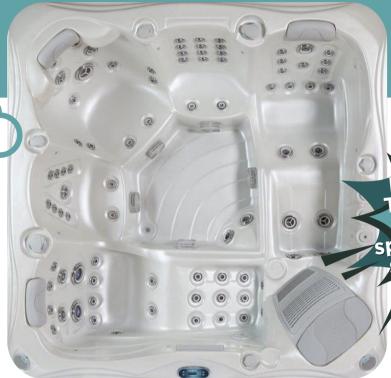

# **PREMIUM FEATURES**

- Dimensions: 2100 x 2100 x 900
- Water Capacity: 1070 litres
- 2 recliners, 3 seats

## 86 STAINLESS STEEL MASSAGE JETS

- Multi-layered Insulation System
- 1 x Filtration Pump
- 3 x 2HP Massage Boost Pump
- 32 amp required
- SpaNet 5.5 KW heater
- SpaNet SV3 Controller
- Pure Water CD Ozone system
- Moulded ABS Insulating base
- Support frame #304 Stainless steel
- 8 x waterline LED lights / 1 x 5" footwell light
- Tough UV Resistant Composite Grey Duratek Cabinet